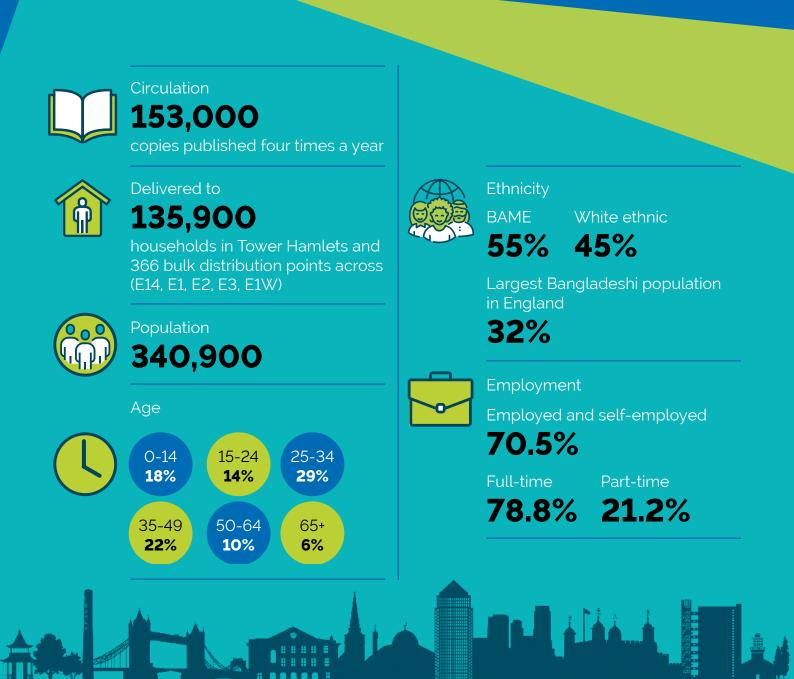

## Our East End Rate Card

Tower Hamlets quarterly borough-wide magazine



# Our East End Rate Card

## Publication dates and deadlines 2024

| Publication date  | Booking deadline | Copy finished and artwork deadline |
|-------------------|------------------|------------------------------------|
| 11 March 2024     | 22 January 2024  | 29 January 2024                    |
| 10 June 2024      | 19 April 2024    | 26 April 2024                      |
| 09 September 2024 | 19 July 2024     | 26 July 2024                       |
| 09 December 2024  | 18 October 2024  | 25 October 2024                    |

### Display advertising rates (plus VAT)

| Size             | Dimensions (mm)                    |                     | Price                      |                          |
|------------------|------------------------------------|---------------------|-----