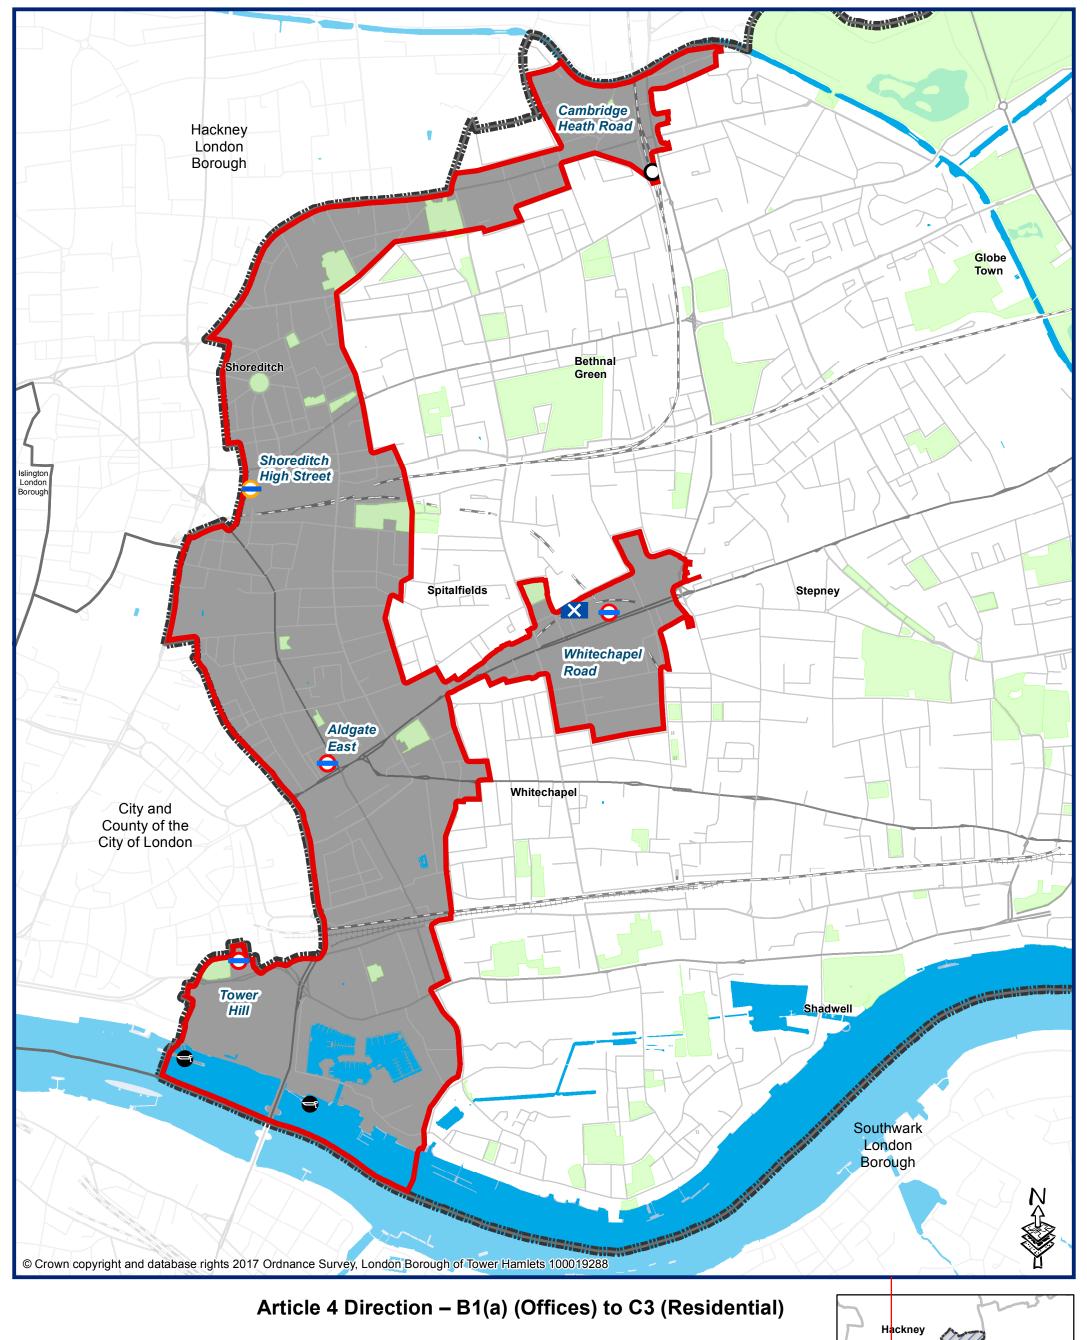

#### Legend

Area to which Article 4 Direction applies

GIS for Place Directorate

LONDON BOROUGH OF TOWER HAMLETS Date: 18/08/2017 Newham

Newham

Southwark

Lewisham

Scale @ A3: 9,081

0 0.05 0.1 0.2 0.3 0.4 Miles

# Article 4 Direction – B1(a) (Offices) to C3 (Residential)