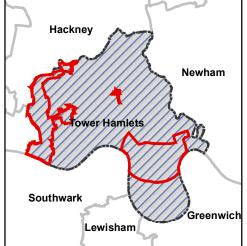

#### Legend

Area to which Article 4 Direction applies

GIS for Place Directorate

LONDON BOROUGH OF TOWER HAMLETS Date: 18/08/2017 Newham

Newham

Southwark

Lewisham

Scale @ A3: 9,081

0 0.05 0.1 0.2 0.3 0.4 Miles