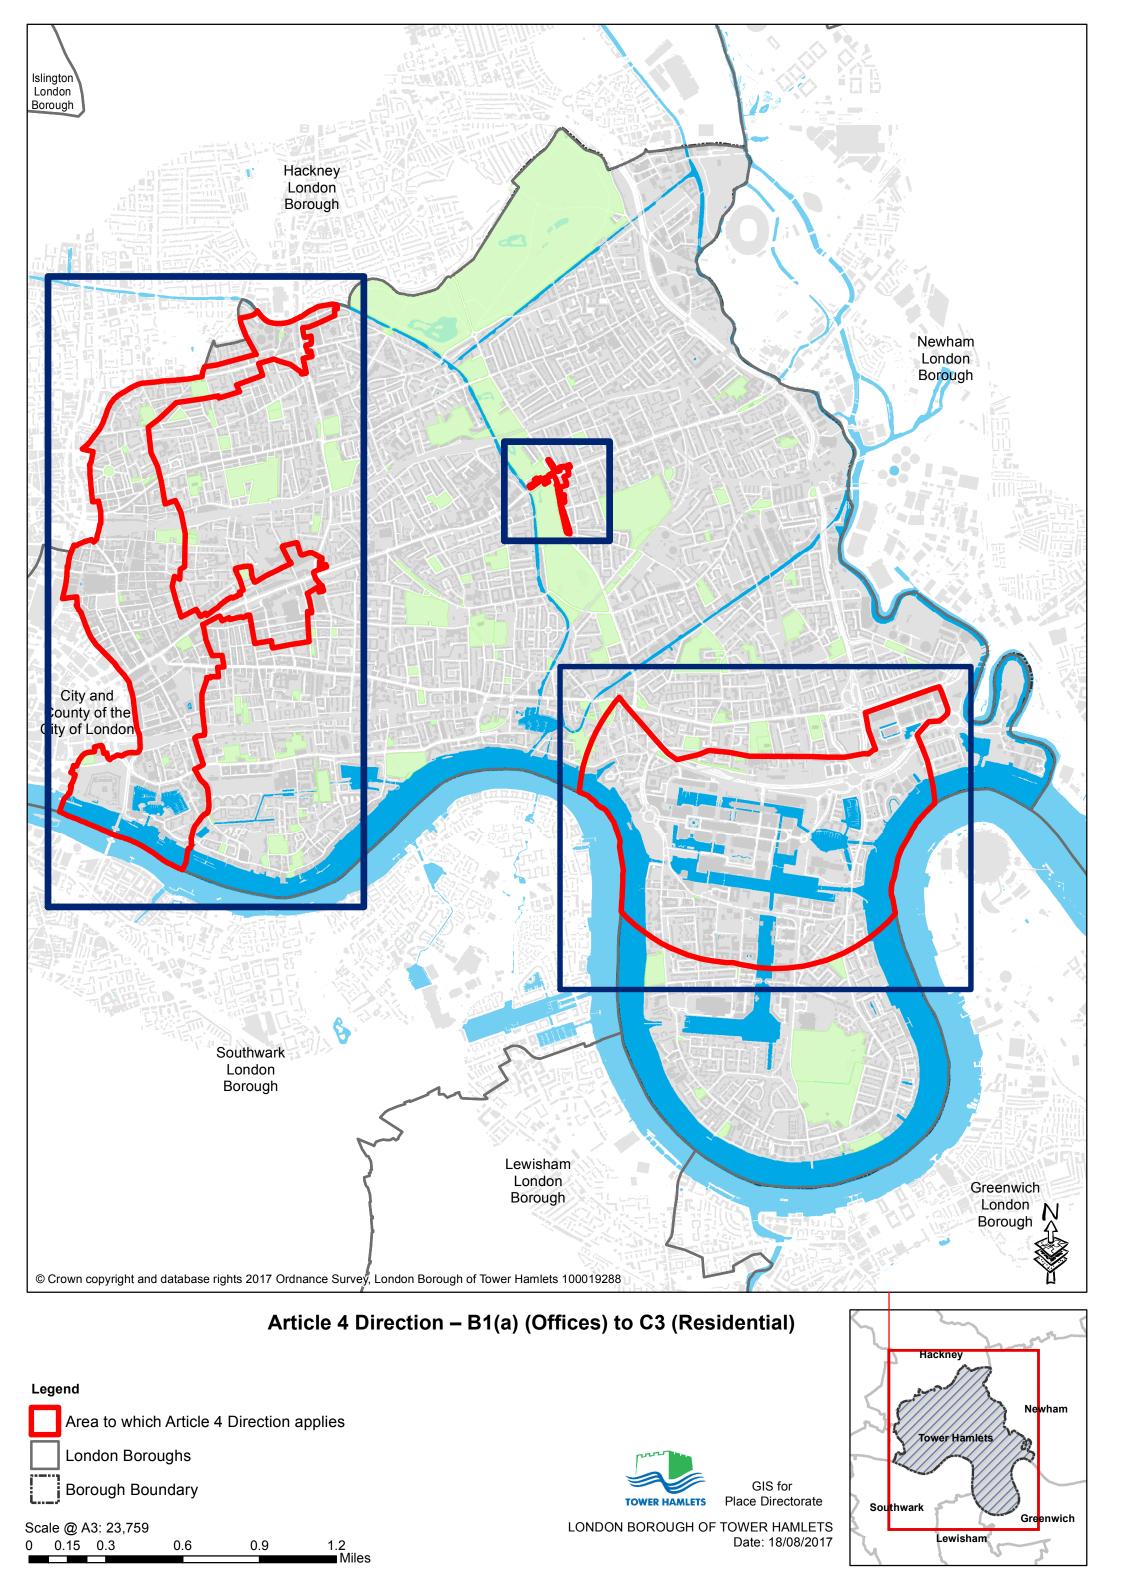

## Legend

Area to which Article 4 Direction applies

Borough Boundary

GIS for Place Directorate

LONDON BOROUGH OF TOWER HAMLETS Date: 18/08/2017

# Article 4 Direction – B1(a) (Offices) to C3 (Residential)