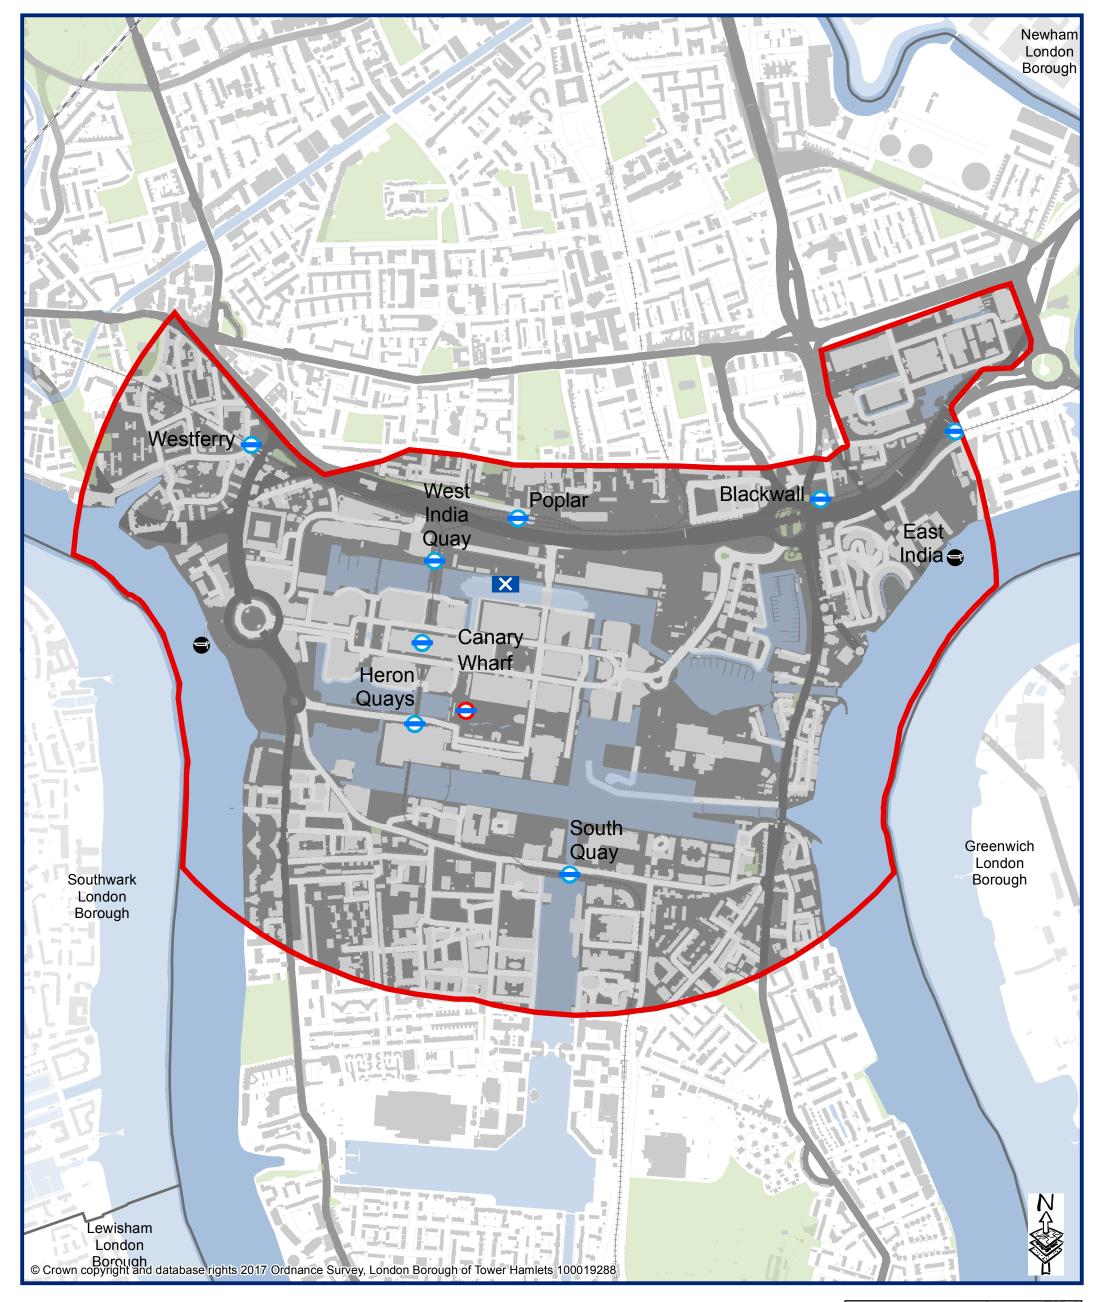

## Legend

Area to which Article 4 Direction applies

Borough Boundary

GIS for Place Directorate

LONDON BOROUGH OF TOWER HAMLETS Date: 18/08/2017

# Article 4 Direction – B1(a) (Offices) to C3 (Residential)