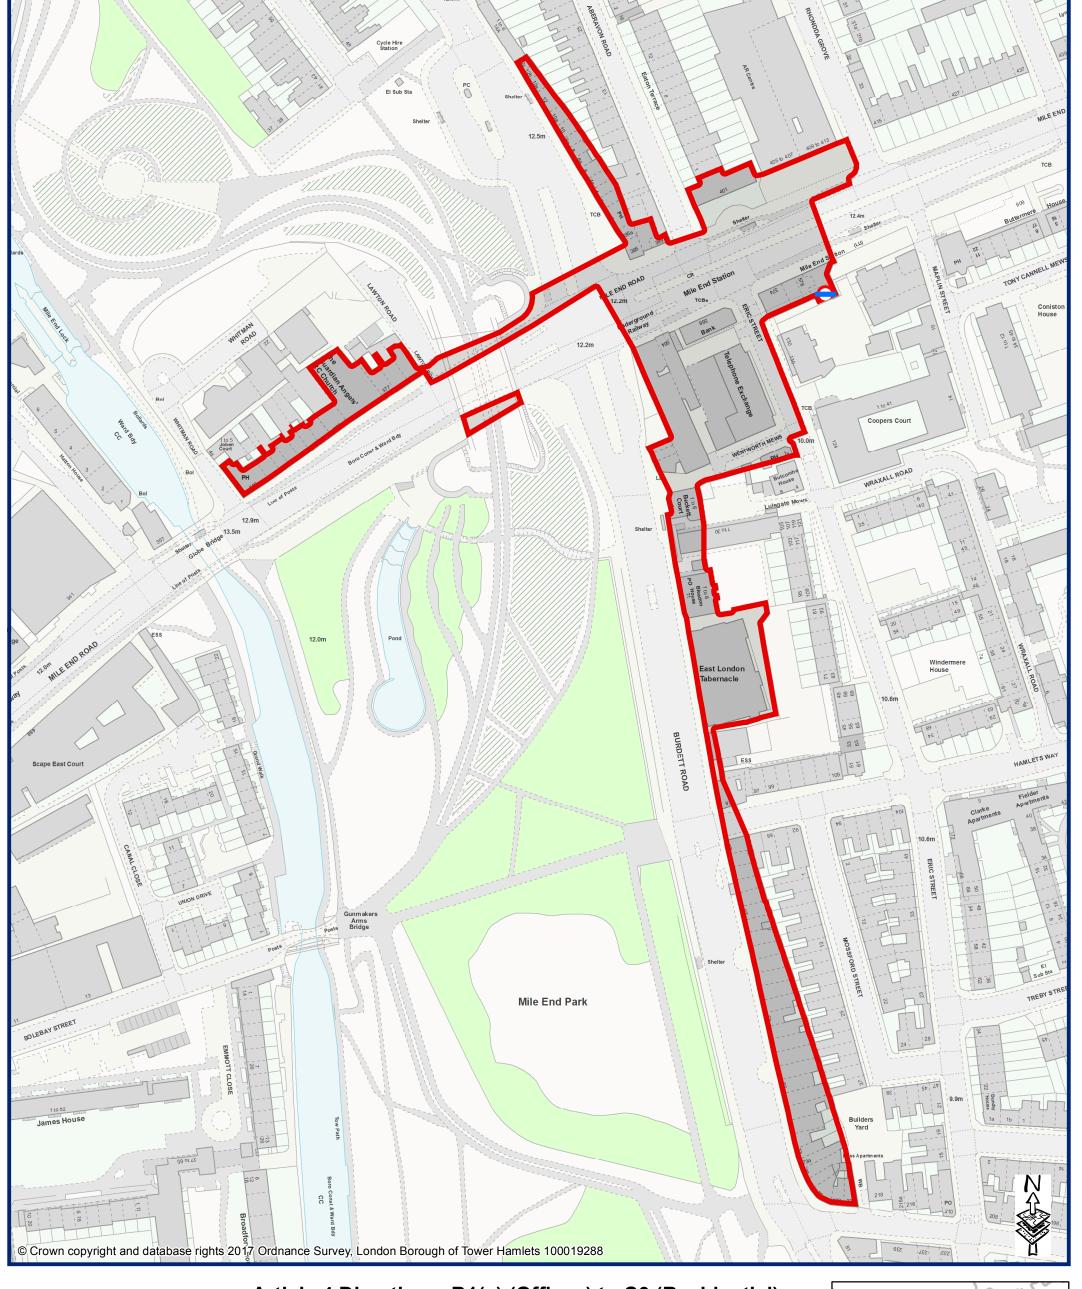

# Article 4 Direction – B1(a) (Offices) to C3 (Residential)

### Legend

Area to which Article 4 Direction applies

0.04

0.06

0.08

Miles

Scale @ A3: 1,530 0.01 0.02

GIS for Place Directorate

LONDON BOROUGH OF TOWER HAMLETS Date: 18/08/2017