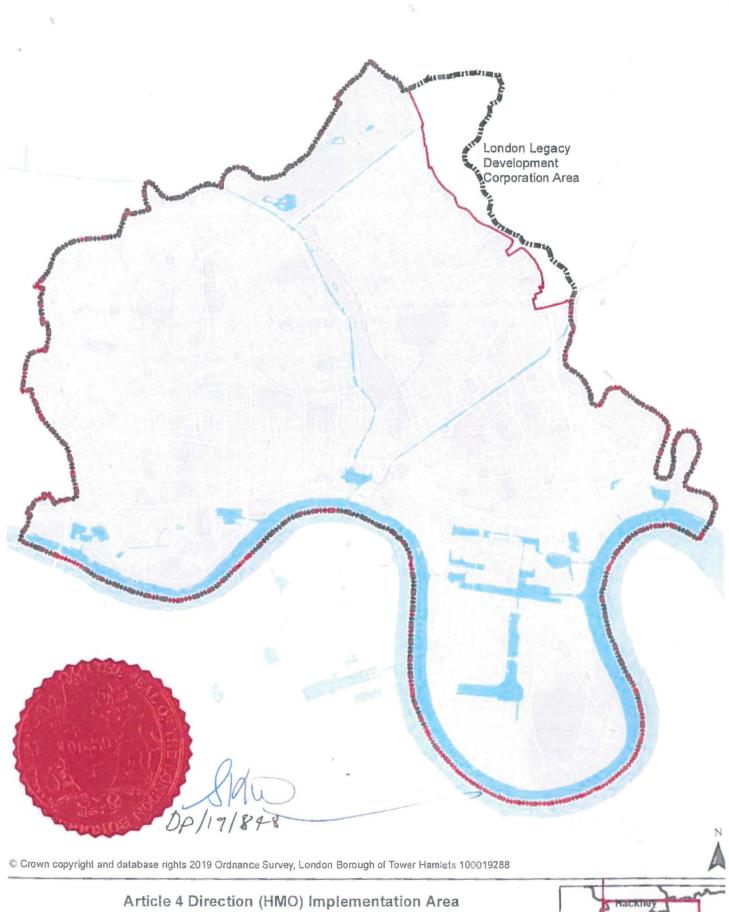

## DIRECTION WITHOUT IMMEDIATE EFFECT MADE UNDER ARTICLE 4(1)

WHEREAS the Council of The London Borough of Tower Hamlets ("the Council") being the appropriate local planning authority within the meaning of article 4(5) of the Town and Country Planning (General Permitted Development) (England) Order 2015 ("the Order"), are satisfied that it is expedient that development of the description(s) set out in the Schedule below should not be carried out on the land shown shaded in red on the attached plan, unless planning permission is granted on an application made under Part III of the Town and Country Planning Act 1990 (as amended).

## SCHEDULE

- L Development consisting of a change of use of a building -
- (b) from a use falling within Class C3 (dwellinghouses) of the Schedule to the Town and Country Planning (Use Classes) Order 1987 (as amended), to a use falling within Class C4 (houses in multiple occupation) of that Schedule.