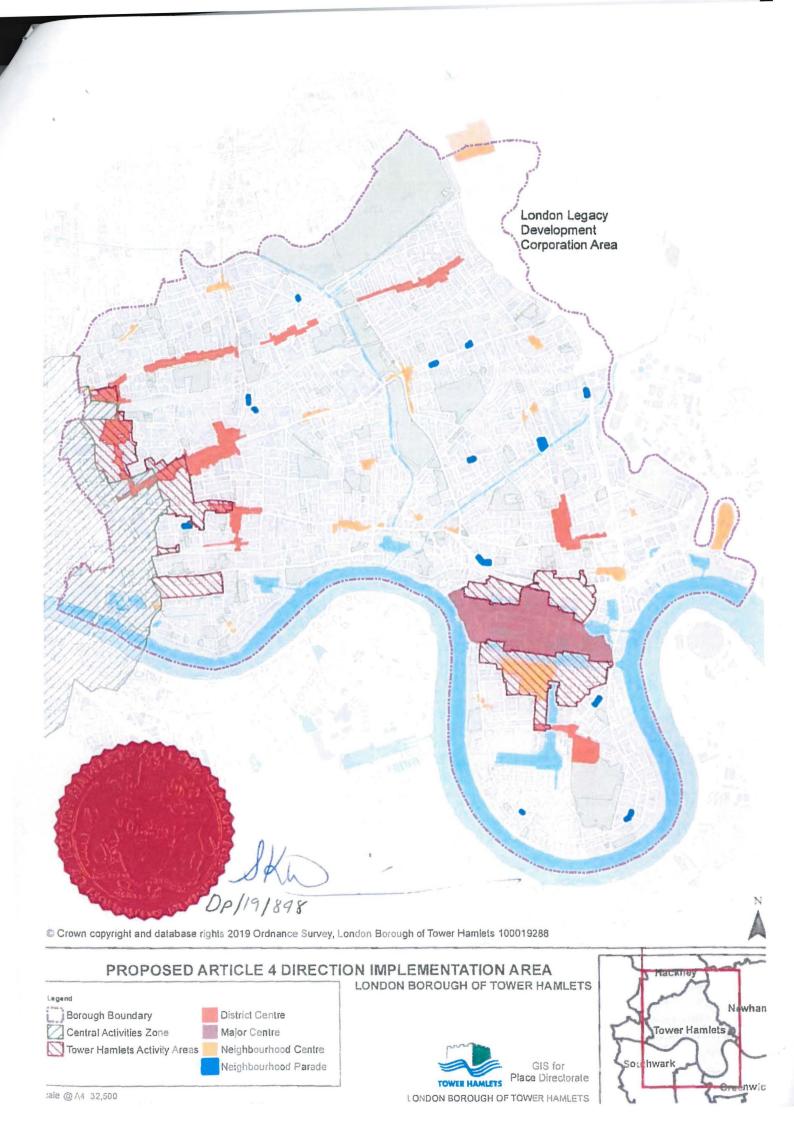

## DIRECTION WITHOUT IMMEDIATE EFFECT MADE UNDER ARTICLE 4(1)

WHEREAS the Council of The London Borough of Tower Hamlets ("the Council") being the appropriate local planning authority within the meaning of article 4(5) of the Town and Country Planning (General Permitted Development) (England) Order 2015 ("the Order"), are satisfied that it is expedient that development of the description(s) set out in the Schedule below should not be carried out on the land shown shaded in red on the attached plan, unless planning permission is granted on an application made under Part III of the Town and Country Planning Act 1990 (as amended).

## SCHEDULE

- L Development consisting of a change of use of a building -
- (b) from a use falling within Class C3 (dwellinghouses) of the Schedule to the Town and Country Planning (Use Classes) Order 1987 (as amended), to a use falling within Class C4 (houses in multiple occupation) of that Schedule.