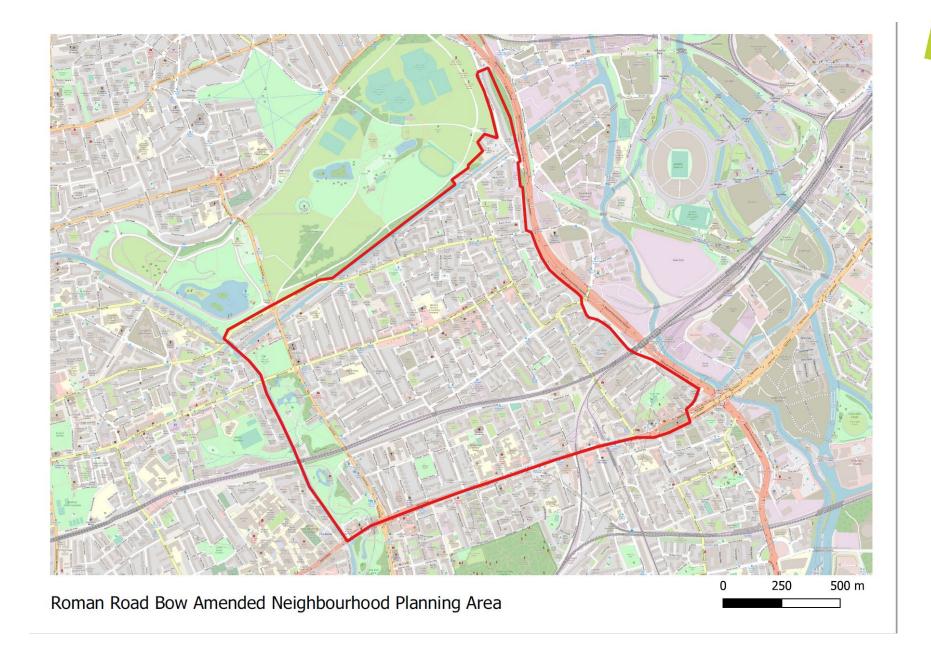

The corrected boundary of the Roman Road Bow Neighbourhood Planning Area can be seen overleaf.

For further information, please contact the Plan Making Team at neighbourhoodplanning@towerhamlets.gov.uk

Steven Heywood Principal Planning Officer Plan Making Team London Borough of Tower Hamlets