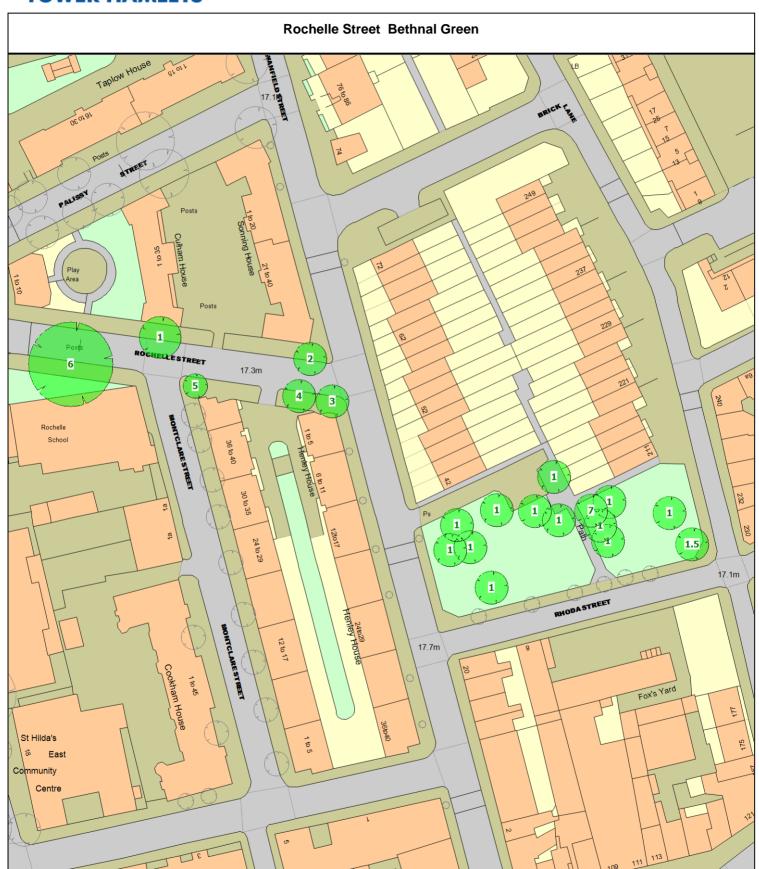

#### **Rochelle Street Bethnal Green**

| Sgl/1 (102000) Lime 1 CLI9L Crown Lifting 4m to 9m - Large CTHNL Crown Thinning up to 30% - Large        | 1 tree<br>1 tree |
|----------------------------------------------------------------------------------------------------------|------------------|
| Sgl/1 (102014) Plane 4 CLI9L Crown Lifting 4m to 9m - Large CTHNL Crown Thinning up to 30% - Large       | 1 tree<br>1 tree |
| Sgl/1 (102015) Plane 4 CLI9L Crown Lifting 4m to 9m - Large CTHNL Crown Thinning up to 30% - Large       | 1 tree<br>1 tree |
| Sgl/1 (145600) Plane 4 CLI9L Crown Lifting 4m to 9m - Large CTHNL Crown Thinning up to 30% - Large       | 1 tree<br>1 tree |
| Sgl/1 (145604) Plane 4 CLI9L Crown Lifting 4m to 9m - Large CTHNL Crown Thinning up to 30% - Large       | 1 tree<br>1 tree |
| Sgl/1 (145608) Maple 4 CLI9L Crown Lifting 4m to 9m - Large CTHNL Crown Thinning up to 30% - Large       | 1 tree<br>1 tree |
| Sgl/1 (145612) Plane 4<br>CLI9L Crown Lifting 4m to 9m - Large<br>CTHNL Crown Thinning up to 30% - Large | 1 tree<br>1 tree |
| Sgl/1 (145616) Plane 4 CLI9L Crown Lifting 4m to 9m - Large CTHNL Crown Thinning up to 30% - Large       | 1 tree<br>1 tree |
| Sgl/1 (145620) Plane 4 CLI9L Crown Lifting 4m to 9m - Large CTHNL Crown Thinning up to 30% - Large       | 1 tree<br>1 tree |
| Sgl/1 (145628) Maple 4<br>CLI9L Crown Lifting 4m to 9m - Large<br>CTHNL Crown Thinning up to 30% - Large | 1 tree<br>1 tree |
| Sgl/1 (145632) Maple 4 CLI9L Crown Lifting 4m to 9m - Large CTHNL Crown Thinning up to 30% - Large       | 1 tree<br>1 tree |
| Sgl/1 (145636) Maple 4 CLI9L Crown Lifting 4m to 9m - Large CTHNL Crown Thinning up to 30% - Large       | 1 tree<br>1 tree |

# ARBORICULTURAL WORKS

Sheet: 2 of 3

**Site Instruction** 

Item Ref: 01211

| Tree/Item code Species/Work required                                                                                                                                                                                                                                                                                                  | Quantity                                                      |
|---------------------------------------------------------------------------------------------------------------------------------------------------------------------------------------------------------------------------------------------------------------------------------------------------------------------------------------|---------------------------------------------------------------|
| Sgl/1 (145640) Maple 4 CLI9L Crown Lifting 4m to 9m - Large CTHNL Crown Thinning up to 30% - Large                                                                                                                                                                                                                                    | 1 tree<br>1 tree                                              |
| Sgl/1.5 (145644) Plane 4 CLI9L Crown Lifting 4m to 9m - Large CTHNL Crown Thinning up to 30% - Large                                                                                                                                                                                                                                  | 1 tree<br>1 tree                                              |
| Sgl/2 (102004) Lime 2<br>CLI9M Crown Lifting 4m to 9m - Medium<br>CTHNM Crown Thinning up to 30% - Medium                                                                                                                                                                                                                             | 1 tree<br>1 tree                                              |
| Sgl/3 (102008) Lime 3<br>CLI9M Crown Lifting 4m to 9m - Medium<br>CTHNM Crown Thinning up to 30% - Medium                                                                                                                                                                                                                             | 1 tree<br>1 tree                                              |
| Sgl/4 (102012) Lime 4 CLI9M Crown Lifting 4m to 9m - Medium CTHNM Crown Thinning up to 30% - Medium                                                                                                                                                                                                                                   | 1 tree<br>1 tree                                              |
| Sgl/5 (102016) Lime 5 CLI9M Crown Lifting 4m to 9m - Medium CREDM Crown Reduction/Re-Shape up to 30% - Med CTHNM Crown Thinning up to 30% - Medium                                                                                                                                                                                    | 1 tree<br>1 tree<br>1 tree                                    |
| Sgl/6 (102020) Plane 6 CLI9X Crown Lifting 4m to 9m - Xlarge CREDX Crown Reduction/Re-Shape up to 30% - Xla CTHNX Crown Thinning up to 30% - Xlarge                                                                                                                                                                                   | 1 tree<br>1 tree<br>1 tree                                    |
| Sgl/7 (145624) Maple 4 CLI9L Crown Lifting 4m to 9m - Large CTHNL Crown Thinning up to 30% - Large                                                                                                                                                                                                                                    | 1 tree<br>1 tree                                              |
| Schedule item analysis :-                                                                                                                                                                                                                                                                                                             |                                                               |
| CLI9L Crown Lifting 4m to 9m - Large CLI9M Crown Lifting 4m to 9m - Medium CLI9X Crown Lifting 4m to 9m - Xlarge CREDM Crown Reduction/Re-Shape up to 30% - Med CREDX Crown Reduction/Re-Shape up to 30% - Xla CTHNL Crown Thinning up to 30% - Large CTHNM Crown Thinning up to 30% - Medium CTHNX Crown Thinning up to 30% - Xlarge | 15 trees 4 trees 1 tree 1 tree 1 tree 15 trees 4 trees 1 tree |
|                                                                                                                                                                                                                                                                                                                                       |                                                               |