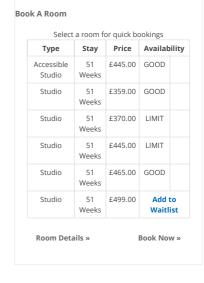

Book A Viewing »

**Overview** Features Rooms Payment Info More Info From £359.00 per week **Description** Wi-Fi now available at this property. Kirby Street is in a central location that's within easy reach of all the major London universities and colleges. Farringdon (Circle, Hammersmith and City and Metropolitan Lines) is the nearest tube station just a three minute walk away. Chancery Lane (Central Line) is also within easy reach and is just 3 stops from Oxford  ${\it Circus. Kirby Street also has a handful of pubs, restaurants and gyms on its doorstep. A short bus or tube ride}$  $away \, is \, Leicester \, Square, \, Piccadilly \, Circus \, and \, the \, cosmopolitan \, bars \, of \, Upper \, Street \, in \, Islington. \, There \, are \, in \, Islington \, and \, in \, Islington \, and \, in \, Islington \, are \, in \, Islington \, and \, Islington \, and \, Islington \, are \, Islington \, and \, Islington \, and \, Islington \, are \, Islington \, and \, Islington \, are \, Islington \, and \, Islington \, are \, Islingto$ several local supermarkets 5 minutes walk away and a larger supermarket within 10 minutes walk. The property offers a range of stylish studios, fully fitted with the latest modern appliances and furniture. 16 rooms on the 4th and 6th floor have balconies with views of the city. All rooms include designer 'hideaway' kitchens with fridge freezer and combination microwave oven, bathrooms, 26" flat screen wall-mounted plasma TVs including TV licence, cleverly designed hideaway beds and a large study desk. Wi-Fi, contents insurance and all utility bills are included in the price.