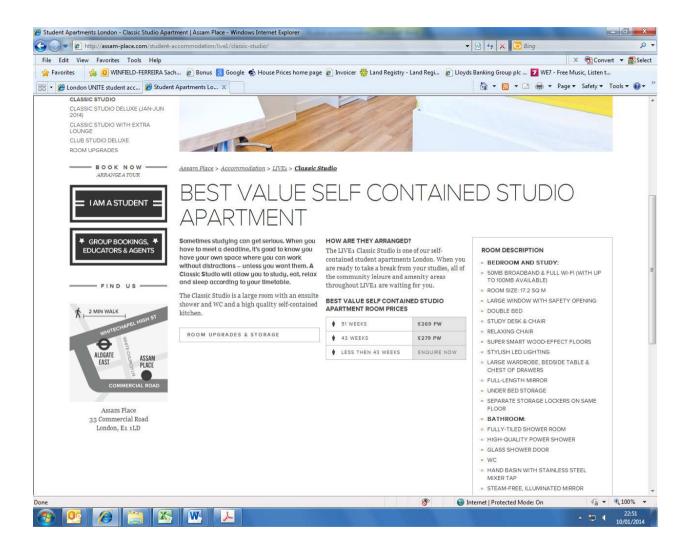

### Academic Year 2014-15

For more information email london@studentcastle.co.uk or call 03333 444 099.

| Room Type                                                     | Cost<br>Per Week | Contract<br>Length | Studio<br>size** | An  |
|---------------------------------------------------------------|------------------|--------------------|------------------|-----|
| Tower 4 - En-suite (7 bed cluster) (single occupancy)         | £ 224.95         | 51                 | 14.2 sq m        | £ 1 |
| Tower 2 - En-suite (6 bed cluster) (single occupancy)         | £ 229.00         | 51                 | 14.2 sq m        | £1  |
| Tower 1 - En-suite (4 bed cluster) (single occupancy)         | £ 244.95         | 51                 | 14.2 sq m        | £ 1 |
| Tower 3 - En-suite (6 bed cluster double) (single occupancy)  | £ 254.95         | 51                 | 17.7 sq m        | £1  |
| Studio - Westminster (single occupancy)                       | £ 269.95         | 51                 | 18.2 sq m        | £ 1 |
| Studio - Chelsea<br>(single occupancy)                        | £ 269.95         | 51                 | 18.2 sq m        | £ 1 |
| Studio - Motte<br>(single occupancy)                          | £ 289.95         | 51                 | 21.1 sq m        | £ 1 |
| Studio - Motte                                                |                  |                    |                  |     |
| Double Occupancy                                              | £ 309.90         | 51                 | 21.1 sq m        | £1  |
| Alternatively two persons sharing £154.95 per person per week | £ 309.90         |                    |                  |     |
| Studio - Raven<br>(single occupancy)                          | £ 289.95         | 51                 | 21.8 sq m        | £ 1 |
| Studio - Raven                                                |                  |                    |                  |     |
| Double Occupancy                                              | £ 309.90         | 51                 | 21.8 sq m        | £1  |
| Alternatively two persons sharing £154.95 per person per week | £ 309.90         | 31                 | 21.0 54 111      |     |
| Studio - Richmond<br>(single occupancy)                       | £ 289.95         | 51                 | 18.3 sq m        | £1  |
| Camden - Twin<br>(single occupancy)                           | £ 319.95         | 51                 | 25.5 sq m        | £ 1 |
| Camden - Twin                                                 |                  |                    |                  |     |
| Double Occupancy                                              | £ 329.90         | 51                 | 25.5 cg m        | £1  |
| Alternatively two persons sharing £164.95 per person per week | £ 329.90         | 51                 | 25.5 sq m        |     |
| Windsor - Twin<br>(single occupancy)                          | £ 319.95         | 51                 | 24.5 sq m        | £1  |