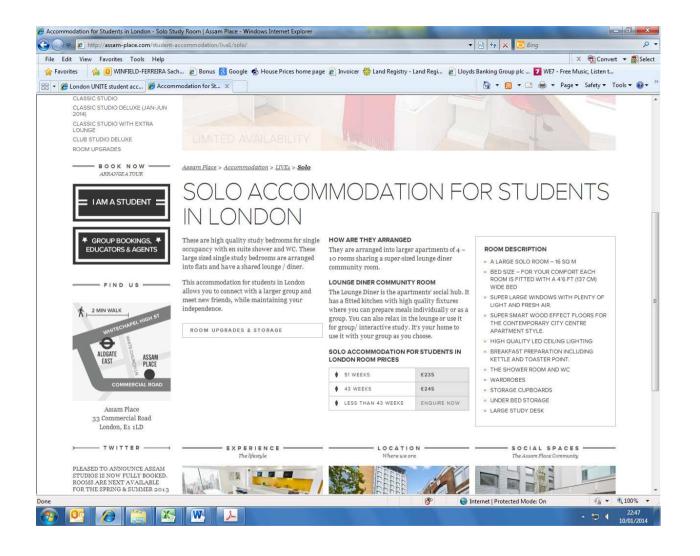

### Academic Year 2014-15

For more information email london@studentcastle.co.uk or call 03333 444 099.

| Room Type                                                     | Cost<br>Per Week | Contract<br>Length | Studio<br>size** | An  |
|---------------------------------------------------------------|------------------|--------------------|------------------|-----|
| Tower 4 - En-suite (7 bed cluster) (single occupancy)         | £ 224.95         | 51                 | 14.2 sq m        | £ 1 |
| Tower 2 - En-suite (6 bed cluster) (single occupancy)         | £ 229.00         | 51                 | 14.2 sq m        | £1  |
| Tower 1 - En-suite (4 bed cluster) (single occupancy)         | £ 244.95         | 51                 | 14.2 sq m        | £ 1 |
| Tower 3 - En-suite (6 bed cluster double) (single occupancy)  | £ 254.95         | 51                 | 17.7 sq m        | £1  |
| Studio - Westminster (single occupancy)                       | £ 269.95         | 51                 | 18.2 sq m        | £ 1 |
| Studio - Chelsea<br>(single occupancy)                        | £ 269.95         | 51                 | 18.2 sq m        | £ 1 |
| Studio - Motte<br>(single occupancy)                          | £ 289.95         | 51                 | 21.1 sq m        | £ 1 |
| Studio - Motte                                                |                  |                    |                  |     |
| Double Occupancy                                              | £ 309.90         | 51                 | 21.1 sq m        | £1  |
| Alternatively two persons sharing £154.95 per person per week | £ 309.90         |                    |                  |     |
| Studio - Raven<br>(single occupancy)                          | £ 289.95         | 51                 | 21.8 sq m        | £ 1 |
| Studio - Raven                                                |                  |                    |                  |     |
| Double Occupancy                                              | £ 309.90         | 51                 | 21.8 sq m        | £1  |
| Alternatively two persons sharing £154.95 per person per week | £ 309.90         | 31                 | 21.0 54 111      |     |
| Studio - Richmond<br>(single occupancy)                       | £ 289.95         | 51                 | 18.3 sq m        | £1  |
| Camden - Twin<br>(single occupancy)                           | £ 319.95         | 51                 | 25.5 sq m        | £ 1 |
| Camden - Twin                                                 |                  |                    |                  |     |
| Double Occupancy                                              | £ 329.90         | 51                 | 25.5 cg m        | £1  |
| Alternatively two persons sharing £164.95 per person per week | £ 329.90         | 51                 | 25.5 sq m        |     |
| Windsor - Twin<br>(single occupancy)                          | £ 319.95         | 51                 | 24.5 sq m        | £1  |

| Windsor - Twin                                                |          |    |           |             |          |            |     |
|---------------------------------------------------------------|----------|----|-----------|-------------|----------|------------|-----|
| Double Occupancy                                              | £ 329.90 | 51 | 24.5 sq m | £ 16,824.90 | £ 350.00 | £ 6,598.00 | £6  |
| Alternatively two persons sharing £164.95 per person per week |          |    |           |             |          |            |     |
| Studio - Bailey<br>(single occupancy)                         | £ 324.95 | 51 | 25.2 sq m | £ 16,572.45 | £ 350.00 | £ 6,499.00 | £ 6 |
| Studio - Bailey                                               |          | 51 | 25.2 sq m | £ 16,824.90 | £ 350.00 | £ 6,598.00 | £6  |
| Double Occupancy                                              | £ 329.90 |    |           |             |          |            |     |
| Alternatively two persons sharing £164.95 per person per week |          |    |           |             |          |            |     |

Studio Rooms - Ideal for couples to share. Studio consists of one double bed, en-suite bathroom, fitted kitchen & plenty of storage deposit of £350 is required to book the room.

Twin Rooms - Ideal for friends and family member to share. The room consists of two separate beds, study desks and storage area deposit of £350 is required to book the room.

### All contracts are 51 weeks and run from 13/09/2014 to 04/09/2015

To book a room you need to pay a £350 non refundable holding deposit which will convert to a damage deposit on commencement of your tenancy. If for whatever reason you decide to cancel your booking you will forfeit your deposit.