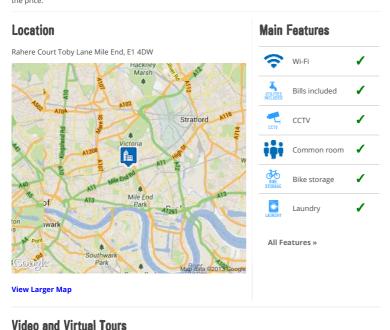

Book A Viewing »

Book Now »

**Overview** Payment Info Features Rooms More Info From £199.00 per week **Description** Wi-Fi now available at this property. Rahere Court is set back off the main road in a central East End location. It is ideally located for many universities in London; directly opposite Queen Mary University of London (Mile End campus) and within 15  $minutes\ walk\ of\ London\ Metropolitan\ University\ (City\ campus)\ and\ City\ University\ (White chapel\ campus).\ The$ property is within 15 minutes by tube from all central London universities/colleges. There's also a large supermarket and local amenities not far away. The property offers a range of en suite rooms in 3-5 bedroom flats, so you can share a flat with your friends, and studios if you'd prefer to live independently. Wi-Fi, contents insurance and all utility bills are included in the price.

Rahere Court

Rahere Court Page 2 of 2

Our website uses cookies so that you can log in and use the personalised My Account page. Continue to use the website as normal if you are happy with this or find out more about cookies here. -Laundry facilities -Vending machines -Bike storage -Courtyard Wi-Fi, contents insurance and all utility bills are included in the price. Book A Viewing » Book Now » Want to find out more about our student accommodation in London, book a viewing or book your room? Read more