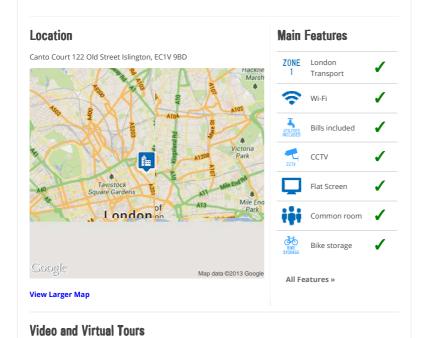

#### Wi-Fi now available at this property.

**Description** 

Canto Court is situated on Old Street, a cultural and recreational hub of London, with an array of bars, cafes and restaurants nearby. The property is within easy reach of all major London universities and colleges including City University, Cass Business School, BPP Law School, University College London, London School of Economics, London Metropolitan University, Central St Martins and the College of Law.

Transport links are excellent with Old Street tube station (Northern Line) just five minutes' walk away and Barbican tube (Circle, Hammersmith and City and Metropolitan Lines) 11 minutes' walk away, plus the property is close to a range of bus routes.

The property offers a choice of premium studios, fitted with the latest modern appliances and furniture. Each studio boasts cleverly designed hideaway beds and kitchens, a bathroom, a 26" flat screen wall-mounted plasma TV including TV licence and a large study desk. Wi-Fi, contents insurance and all utility bills are included in the price.