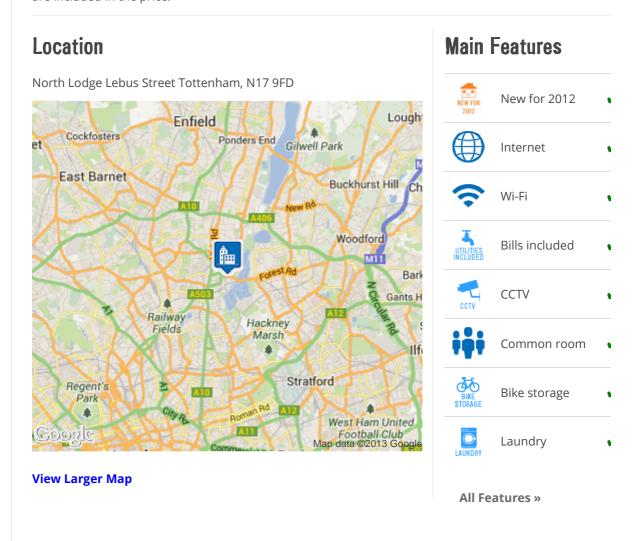

Option Select City » London UNITE student accommodation » Station Court (Select City » London (Select City » Londo

Book A Viewing »

Payment Info **Overview** Features Rooms More Info From £169.00 per week **Description** Wi-Fi now available at this property. Visit our show flat today and get lunch on us! For a limited time only, you could get a £5 Sainsbury's voucher when you visit the show flat, so you can find your perfect student flat and get a free lunch! Click 'book a viewing' or call 0800 783 4213 today to book your viewing. Terms and Conditions apply. You'll find Station Court set back off the Tottenham High Road and only a short walk to the shops. The property is less than 5 minutes' walk from Seven Sisters Tube, on the Victoria line, for easy access into central London. Station Court has excellent bus links, so you can be in trendy Islington or Stoke Newington in less than 20 minutes. The property is in a great location for students at London Metropolitan University (Holloway Road Campus), plus Middlesex is only a short distance away too. It's less than a 20 minute tube journey to Euston Station, from which you can walk to Bloomsbury. The property offers a range of en suite rooms in 5 and 6 bedroom flats, so you can share a flat with your friends. Wi-Fi, contents insurance and all utility bills are included in the price. **Main Features** Location Station Court 158 High Road 1-39 Page Green Terrace Tottenham, Wi-Fi Bills included CCTV Bike storage Laundry All Features »