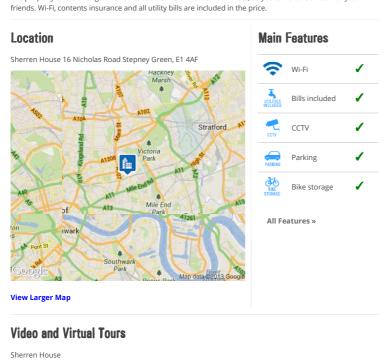

Promc Webs

Sherren House Page 1 of 2

Home » Select City » London UNITE student accommodation » Sherren House
Darw — Login —

Book Now » Book A Viewing »

buzz and bustle of Brick Lane, Spitalfields Market and the legendary Shoreditch night life. It is ideally located for many universities in London, and is just 10 minutes walk from London Metropolitan University (City campus), Queen Mary University of London, and City University (Whitechapel campus).

It is also within 10-20 minutes by tube or bus of Russell Square and Holborn universities/colleges, University College London, University of Westminster, Regents College, London Business School, and University of East London (Stratford campus).

The property offers a range of en suite rooms in 5 and 6 bedroom flats, so you can share a flat with your

Visit the London Accommodation Office today

Sherren House Page 2 of 2

Facebook

YouTube

Twitter

**UNITE** properties **UNITE** properties Aberdeen Leicester Bath Liverpool Birmingham London Bournemouth Loughborough Bristol Manchester Coventry Newcastle Edinburgh Nottingham Exeter Plymouth Glasgow Poole Huddersfield Reading Leeds Sheffield