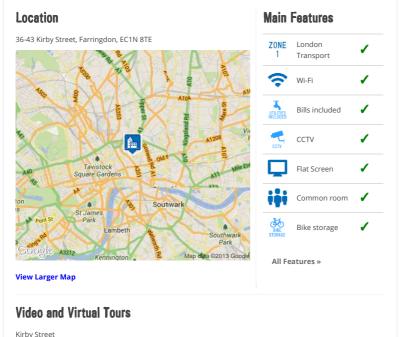

Option Select City » London UNITE student accommodation » Station Court (Select City » London (Select City » Londo

Book A Viewing »

Payment Info **Overview** Features Rooms More Info From £169.00 per week **Description** Wi-Fi now available at this property. Visit our show flat today and get lunch on us! For a limited time only, you could get a £5 Sainsbury's voucher when you visit the show flat, so you can find your perfect student flat and get a free lunch! Click 'book a viewing' or call 0800 783 4213 today to book your viewing. Terms and Conditions apply. You'll find Station Court set back off the Tottenham High Road and only a short walk to the shops. The property is less than 5 minutes' walk from Seven Sisters Tube, on the Victoria line, for easy access into central London. Station Court has excellent bus links, so you can be in trendy Islington or Stoke Newington in less than 20 minutes. The property is in a great location for students at London Metropolitan University (Holloway Road Campus), plus Middlesex is only a short distance away too. It's less than a 20 minute tube journey to Euston Station, from which you can walk to Bloomsbury. The property offers a range of en suite rooms in 5 and 6 bedroom flats, so you can share a flat with your friends. Wi-Fi, contents insurance and all utility bills are included in the price. **Main Features** Location Station Court 158 High Road 1-39 Page Green Terrace Tottenham, Wi-Fi Bills included CCTV Bike storage Laundry All Features »

Short, flexible stays designed around you

**View Larger Map** 

Station Court features include:

Station Court Page 2 of 2

| UNITE properties | UNITE properti |  |  |
|------------------|----------------|--|--|
| Aberdeen         | Leicester      |  |  |
| Bath             | Liverpool      |  |  |
| Birmingham       | London         |  |  |
| Bournemouth      | Loughborough   |  |  |
| Bristol          | Manchester     |  |  |
| Coventry         | Newcastle      |  |  |
| Edinburgh        | Nottingham     |  |  |
| Exeter           | Plymouth       |  |  |
| Glasgow          | Poole          |  |  |
| Huddersfield     | Reading        |  |  |
| Leeds            | Sheffield      |  |  |